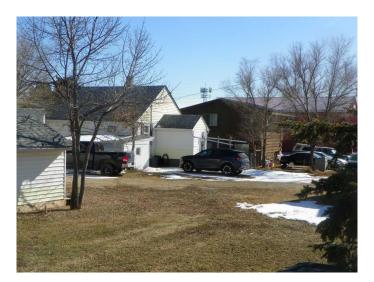

#### \$224,000

2 Bedroom, 2.00 Bathroom, 1,089 sqft Residential on 0.16 Acres

NONE, Carbon, Alberta

This home is located in the community of Carbon, which features many amenities, Community Church, K-9 parks, walking and bike path. This property is a very large private lot, with no neighbor on the two sides, of home that feels likes a small acreage in a beautiful village environment . House has a large entry the leads to kitchen and basement. Kitchen is bright with a inviting feeling and newer stainless steal appliance . Living room is spacious with a large window making the room very bright, that leads to a new deck on the east side of the home. Raised basement has one legal bedroom ,office, full bathroom ,laundry in an open area, cold room for canning and garden goods, there are many storage closets. Car port on the north side of home, and an over-sized single with a workbench and storage shelves. Garden shed for lawn and yard tools. This is a must see to appreciated this properties value.